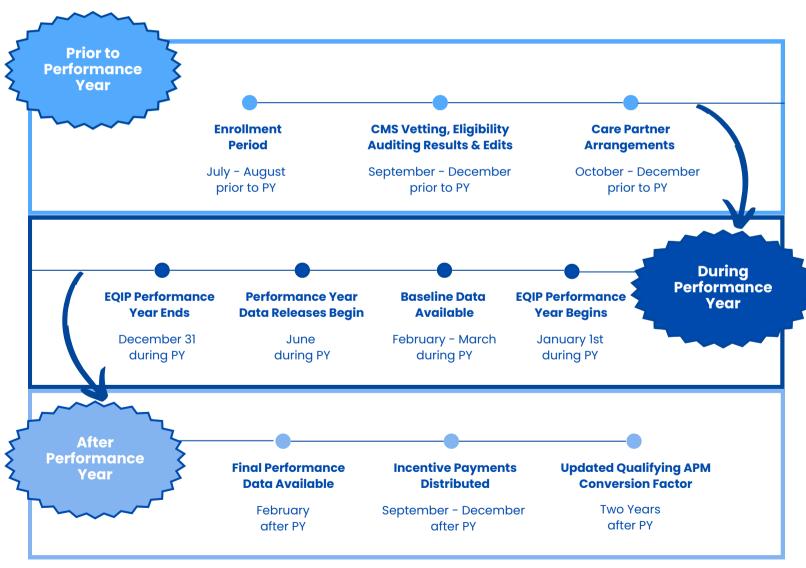

EQIP can be divided into three major annual periods:

- **Prior to Performance Year:** EQIP participants enroll, verify eligibility, and prepare to participate in the upcoming performance year.
- **During Performance Year:** EQIP participants are evaluated on cost savings and quality metrics within their selected EQIP Episodes.
- After Performance Year: Final performance data is available, successful entities receive an incentive payment, and participants receive APM incentives.

An overview of each period is depicted below with **tentative** dates:

## Please note all dates are subject to change!

Visit the **EQIP Curriculum** for more information.

EQIP@crisphealth.org