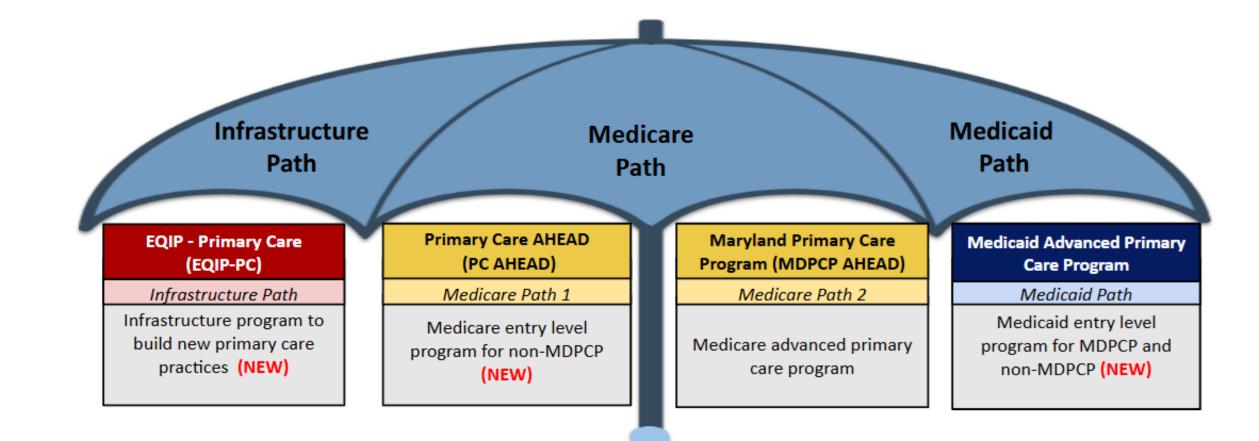

# Agenda

- Primary Care Initiatives under the AHEAD Model
- Multi-Payer Reporting Suite Development

AHEAD implementation in Maryland has three parts:

- Hospital global budgets
- Primary care investment
- Statewide health measures targets

# **AHEAD and Maryland Medicaid**

Focusing on <u>primary care investment</u>, i.e. the Medicaid Advanced Primary Care Program:

- Increasing primary care rates for all PCPs
- Investment in care management and practice transformation, in alignment with MDPCP and PC AHEAD
- Quality incentives for performance improvement

# Aligning with MDPCP and PC AHEAD

The Maryland Primary Care Program (MDPCP) is a voluntary program that provides funding and support for the delivery of advanced primary care and care management to Medicare patients. Starting in January 2027, practices will be eligible for MDPCP only if they participate in the Medicaid Advanced Primary Care Program.

PC AHEAD, currently in development by CMS, is a similar program that will be offered to practices not currently participating in MDPCP. When the program begins in January 2026, only practices participating in the Medicaid Advanced Primary Care Program will be eligible.