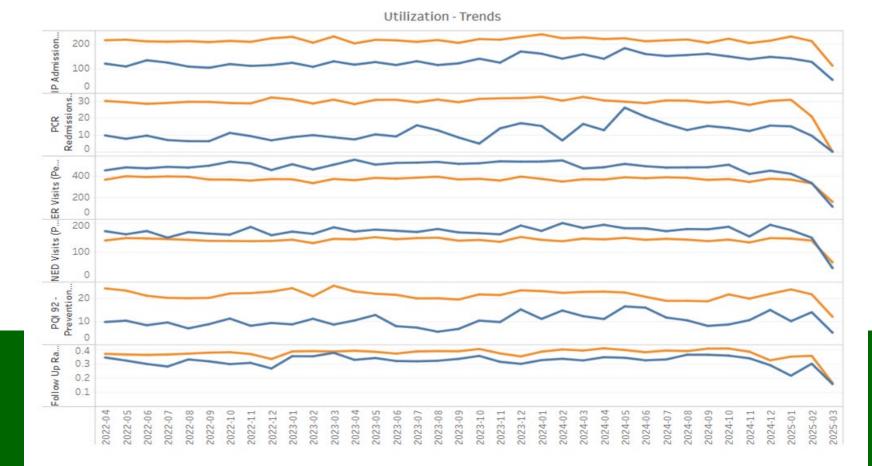

#### Measure Comparison by Time Period

|   | Comparison Group |   |
|---|------------------|---|
| • | Medicare         | • |

| Greater Baltimore Medi                       | cal Associates | 1          |          |            |            |          |
|----------------------------------------------|----------------|------------|----------|------------|------------|----------|
|                                              | March 2024     | March 2025 | Variance | March 2024 | March 2025 | Variance |
| Inpatient Admissions (Per K)                 | 158.43         | 53.48      | -66%     | 227.35     | 111.20     | -51%     |
| ER Visits (Per K)                            | 468.01         | 113.26     | -76%     | 368.15     | 159.13     | -57%     |
| NED Visits (Per K)                           | 181.50         | 45.93      | -75%     | 145.51     | 65.45      | -55%     |
| PCR Redmissions (Per K)                      | 16.39          | 0.00       | -100%    | 32.34      | 0.00       | -100%    |
| PQI 92 - Prevention Quality Chronic Composit | 12.14          | 5.03       | -59%     | 22.60      | 11.89      | -47%     |
| Follow Up Rate                               | 32.30%         | 15.69%     | -51%     | 39.30%     | 16.37%     | -58%     |