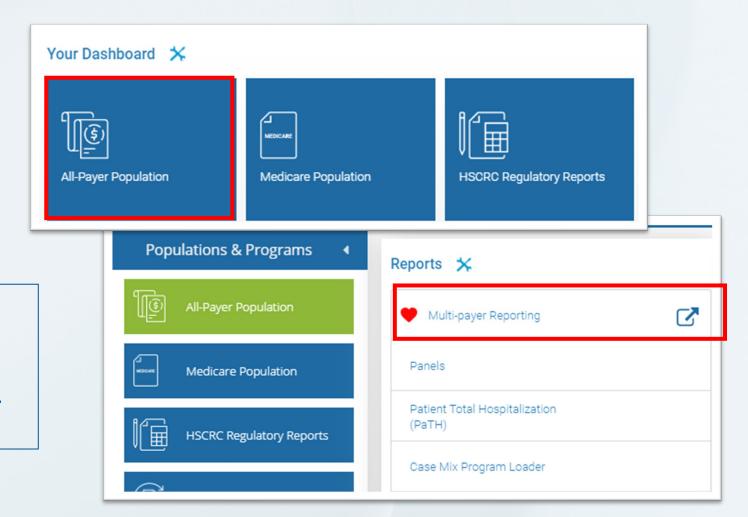

# Accessing the Report

The Multi-Payer Reporting Suite is available in the CRS Portal under the 'All-Payer Population' Card. Users can access the CRS Portal at reports.crisphealth.org

If you do not have access to the suite, please contact your organization's CRS POC or <u>report</u><u>support@crisphealth.org</u>

Landing Page Dashboard with links to each individual report

List of all available beneficiaries on your panel; create Rosters

Comparison of utilization trends over time

Track Inpatient, ED, PQI & Readmission utilization, including physician follow-up

New dashboard focused on quality and utilization measures

#### Reports

Population Summary

Population Navigator

Measure Comparison by Time Period

Acute Care Setting Utilization Report

Emergency Room Utilization Report

Plan All Cause Readmission (PCR) Report

PQI Utilization Report

Follow Up After Inpatient Discharge Report

PMPM Trend Report

Health Equity by Demographics Report

Maternal Health Utilization Reports

Redetermination Report

Quality Measure Dashboard

Quality Measure Dashboard

Health Equity by Demographics (Quality)

Investigate PMPM spending by care setting

Explore utilization trends by demographic characteristics

Suite focused on prenatal, delivery, and postpartum care

Track Medicaid Redetermination Dates for follow-up