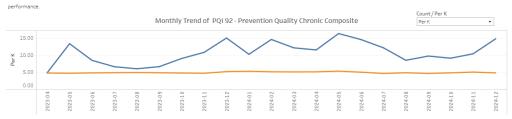

# Prevention Quality Indicators (PQI per K)

#### MEDICAID

Medicaid Greater Baltimore Medical Associates

PQI Count by Primary Diagnosis Beneficiaries by Count of PQI Events 1130 : Hypertensive heart 201 1110 : Hypertensive heart (75.00%) 1441 · Chronic obstructiv J441 : Chronic obstruct 1160 : Hypertensive urger 43 1161 : Hypertensive em (16.04%) 16 1110 : Hypertensive hea (5.97%) (1.87%) (0.75%) (0.37%) 60 4 POI Count by Gender PQI Count by Age Band 150 117 210 102 (31.54%) (56.60%) 161 (27.49%) 200 100 68 (43.40%) 46 (18.33%) 2 # 50 (12.40%) 22 2 100 -11 (5.93%) (2.96%) (1.35%) 18-30 31-40 41-50 51-60 61-70 71-80 81 and older Female Male