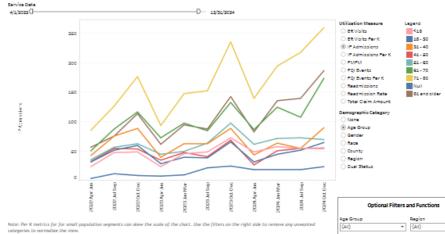

### Additional Useful Information & Reports

### Additional Useful Information & Reports

Filters: Age Gender Race Diagnosis Disparity Index Time Horizon