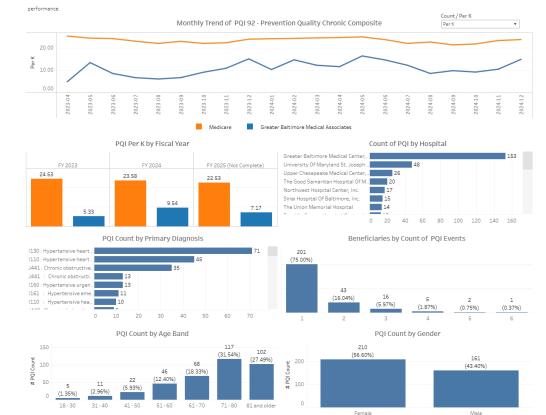

# Prevention Quality Indicators (PQI per K)

#### MEDICAID

Medicaid Greater Baltimore Medical Associates

PQI Count by Primary Diagnosis Beneficiaries by Count of PQI Events 1130 : Hypertensive heart 201 1110 : Hypertensive heart (75.00%) 1441 · Chronic obstructiv J441 : Chronic obstruct 1160 : Hypertensive urger 43 1161 : Hypertensive em (16.04%) 16 1110 : Hypertensive hea (5.97%) (1.87%) (0.75%) (0.37%) 60 4 POI Count by Gender PQI Count by Age Band 150 117 210 102 (31.54%) (56.60%) 161 (27.49%) 200 100 68 (43.40%) 46 (18.33%) 2 # 50 (12.40%) 22 2 100 -11 (5.93%) (2.96%) (1.35%) 18-30 31-40 41-50 51-60 61-70 71-80 81 and older Female Male

#### MEDICARE

GBMC Health Partners