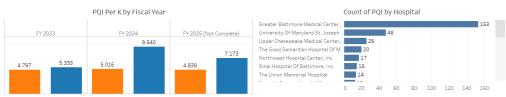

| 22.60      | 11.89      | -47%     |
| Follow Up Rate                               | 32.30%         | 15.69%     | -51%     | 39.30%     | 16.37%     | -58%     |



#### Reports

-

#### Population Summary

#### Population Navigator

Measure Comparison by Time Period

Acute Care Setting Utilization Report

Emergency Room Utilization Report

Plan All Cause Readmission (PCR) Report

PQI Utilization Report

Follow Up After Inpatient Discharge Report

PMPM Trend Report

Health Equity by Demographics Report

Maternal Health Utilization Reports

Redetermination Report

Prediction Tools

Quality Measure Dashboard

Quality Measure Dashboard

Health Equity by Demographics (Quality)

# Prevention Quality Indicators (PQI per K)

#### MEDICAID



Medicaid Greater Baltimore Medical Associates



PQI Count by Primary Diagnosis Beneficiaries by Count of PQI Events 1130 : Hypertensive heart 201 1110 : Hypertensive heart (75.00%) 1441 · Chronic obstructiv J441 : Chronic obstruct 1160 : Hypertensive urger 43 1161 : Hypertensive em (16.04%) 16 1110 : Hypertensive hea (5.97%) (1.87%) (0.75%) (0.37%) 60 4 POI Count by Gender PQI Count by Age Band 150 117 210 102 (31.54%) (56.60%) 161 (27.49%) 200 100 68 (43.40%) 46 (18.33%) 2 # 50 (12.40%) 22 2 100 -11 (5.93%) (2.96%) (1.35%) 18-30 31-40 41-50 51-60 61-70 71-80 81 and older Female Male

#### MEDICARE



GBMC Health Partners

### Additional Useful Information & Reports



#### Reports

Population Summary

Population Navigator

Measure Comparison by Time Period

Acute Care Setting Utilization Report

Emergency Room Utilization Report

Pla