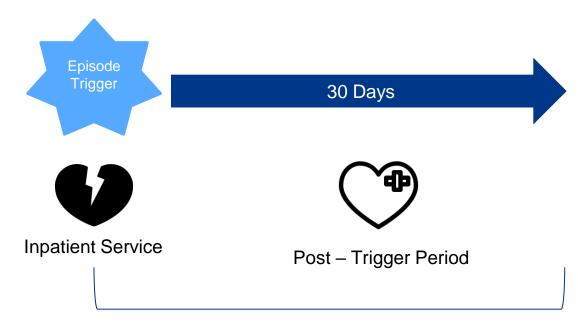

# Acute CHF / pulm edema (ACCHF)

This is a complication episode. For a complication episode to trigger, it needs the trigger diagnosis code to be present in the principal position of an inpatient claim. The episode window for a complication episode is equal to the length of an inpatient stay with a zero day look back and a 30-day look forward period. It includes services related to the inpatient stay as well as all relevant associated professional, laboratory, radiology and ancillary claims during the inpatient time window.

Complication episodes are opened only after all other episodes have been constructed. Only then can a stay, which is not assigned to any other episode and has a trigger code in the principal position, open a complication episode.

#### Episode Length – ACCHF

Total Episode Cost = All expected services and complication costs associated from index service until the end of the post-trigger window.

| Duration Pre-  | Duration Post- |  |
|----------------|----------------|--|
| Trigger Window | Trigger Window |  |
| 0              | 30             |  |