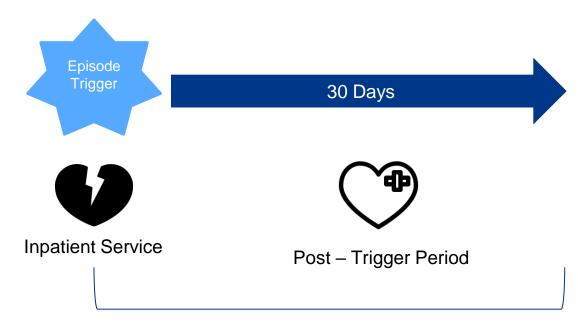

# Acute CHF / pulm edema (ACCHF)

This is a complication episode. For a complication episode to trigger, it needs the trigger diagnosis code to be present in the principal position of an inpatient claim. The episode window for a complication episode is equal to the length of an inpatient stay with a zero day look back and a 30-day look forward period. It includes services related to the inpatient stay as well as all relevant associated professional, laboratory, radiology and ancillary claims during the inpatient time window.

#### Episode Length – ACCHF

Total Episode Cost = All expected services and complication costs associated from index service until the end of the post-trigger window.

| Duration Pre-  | Duration Post- |  |
|----------------|----------------|--|
| Trigger Window | Trigger Window |  |
| 0              | 30             |  |