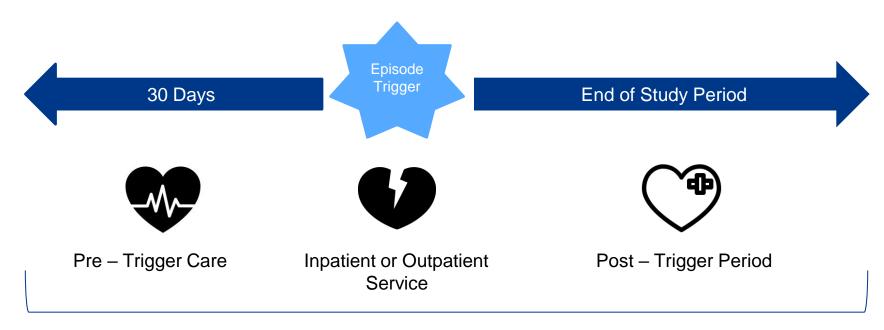

# Allergic Rhinitis/Chronic Sinusitis (RHNTS)

Allergic Rhinitis/Chronic Sinusitis (RHNTS) is a chronic condition open from 30 days prior to the date of the trigger service until the end of the study period. The trigger service can be an inpatient service with a rhinitis/sinusitis-specific principal diagnosis code or an outpatient or professional E&M service with a rhinitis/sinusitis-specific diagnosis code in any position. The professional trigger also requires a confirming inpatient, outpatient or professional rhinitis/sinusitis-related E&M service at least 30 days later. Services with diagnosis codes for signs and symptoms related to either allergic rhinitis or chronic sinusitis such as postnasal drip or headache have been defined as typical care for RHNTS, and conditions such as fluid and electrolyte disturbances have been labeled as complications.

### Episode Length – RHNTS

Total Episode Cost = All expected services and complication costs associated from index service until the end of the post-trigger window.

| Duration Pre-  | Duration Post-         |
|----------------|------------------------|
| Trigger Window | Trigger Window         |
| 30             | End of Study<br>Period |