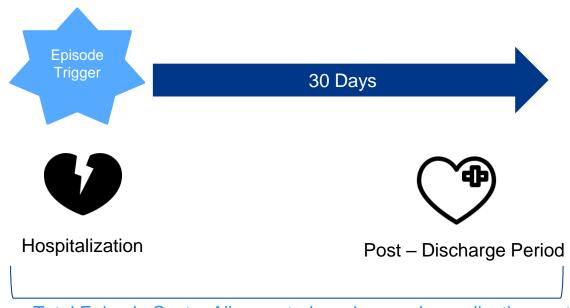

# Acute CHF / pulm edema (ACCHF)

This is a complication episode. For a complication episode to trigger, it needs the trigger diagnosis code to be present in the principal position of an inpatient claim. The episode window for a complication episode is equal to the length of an inpatient stay with a zero day look back and a 30-day look forward period. It includes services related to the inpatient stay as well as all relevant associated professional, laboratory, radiology and ancillary claims during the inpatient time window.

Complication episodes are opened only after all other episodes have been constructed. Only then can a stay, which is not assigned to any other episode and has a trigger code in the principal position, open a complication episode.

#### Episode Length – ACCHF

Total Episode Cost = All expected services and complication costs associated from index service until the end of the post-trigger window.

| Duration Pre-  | Duration Post- |  |
|----------------|----------------|--|
| Trigger Window | Trigger Window |  |
| 0              | 30             |  |