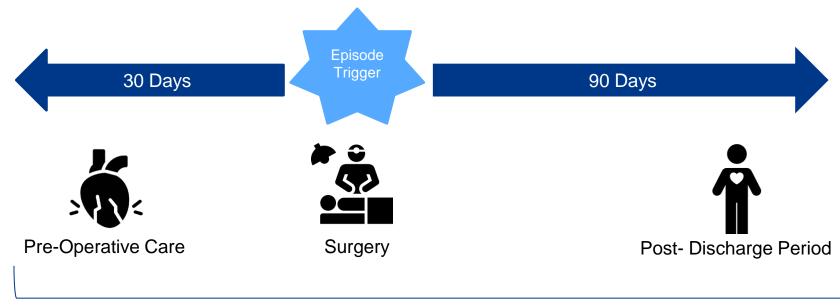

# Acute Myocardial Infarction (AMI)

An Acute Myocardial Infarction Episode needs longer term treatment and secondary prevention for successful management of AMI patients. Services with diagnosis codes for signs and symptoms related to underlying coronary artery disease such as chest pain or shortness of breath, and for care of other associated conditions such as hypertension and hyperlipidemia, have been defined as typical care for AMI. Secondary diagnoses on the index AMI stay or other services for conditions such unstable angina, fluid and electrolyte disturbances, and stroke have been labeled as complications. The AMI episode is first constructed with the index hospitalization and the 30-day post-discharge services bundled together.

#### Episode Length – AMI

Total Episode Cost = All expected services and complication costs associated from index hospitalization until the end of the post-trigger window.

| Duration Pre-  | Duration Post- |  |
|----------------|----------------|--|
| Trigger Window | Trigger Window |  |
| N/A            | 30 Days        |  |