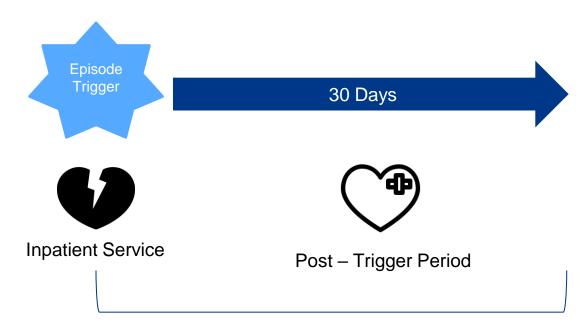

# Acute CHF / pulm edema (ACCHF)

This is a complication episode. For a complication episode to trigger, it needs the trigger diagnosis code to be present in the principal position of an inpatient claim. The episode window for a complication episode is equal to the length of an inpatient stay with a zero day look back and a 30-day look forward period. It includes services related to the inpatient stay as well as all relevant associated professional, laboratory, radiology and ancillary claims during the inpatient time window.

#### Episode Length – ACCHF

Total Episode Cost = All expected services and complication costs associated from index service until the end of the post-trigger window.

| Duration Pre-  | Duration Post- |  |
|----------------|----------------|--|
| Trigger Window | Trigger Window |  |
| 0              | 30             |  |