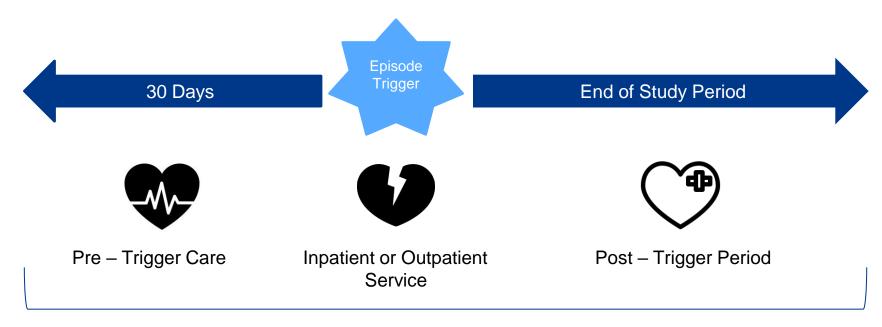

# Allergic Rhinitis/Chronic Sinusitis (RHNTS)

Allergic Rhinitis/Chronic Sinusitis (RHNTS) is a chronic condition open from 30 days prior to the date of the trigger service until the end of the study period. The trigger service can be an inpatient service with a rhinitis/sinusitis-specific principal diagnosis code or an outpatient or professional E&M service with a rhinitis/sinusitis-specific diagnosis code in any position. The professional trigger also requires a confirming inpatient, outpatient or professional rhinitis/sinusitis-related E&M service at least 30 days later. Services with diagnosis codes for signs and symptoms related to either allergic rhinitis or chronic sinusitis such as postnasal drip or headache have been defined as typical care for RHNTS, and conditions such as fluid and electrolyte disturbances have been labeled as complications.

#### Episode Length – RHNTS

Total Episode Cost = All expected services and complication costs associated from index service until the end of the post-trigger window.

| Duration Pre-  | Duration Post-         |
|----------------|------------------------|
| Trigger Window | Trigger Window         |
| 30             | End of Study<br>Period |