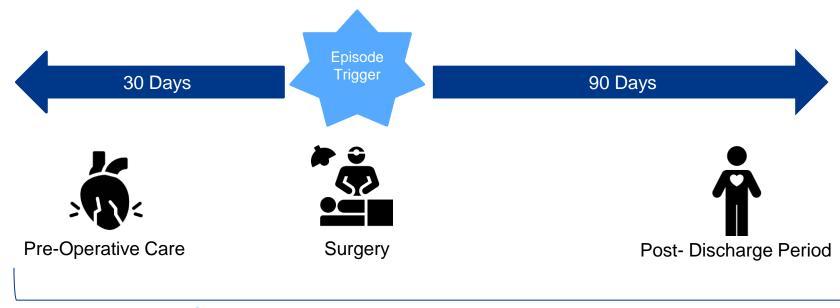

## Acute Myocardial Infarction (AMI)

An Acute Myocardial Infarction Episode needs longer term treatment and secondary prevention for successful management of AMI patients. Services with diagnosis codes for signs and symptoms related to underlying coronary artery disease such as chest pain or shortness of breath, and for care of other associated conditions such as hypertension and hyperlipidemia, have been defined as typical care for AMI. Secondary diagnoses on the index AMI stay or other services for conditions such unstable angina, fluid and electrolyte disturbances, and stroke have been labeled as complications. The AMI episode is first constructed with the index hospitalization and the 30-day post-discharge services bundled together.

#### Episode Length – AMI

Total Episode Cost = All expected services and complication costs associated from index hospitalization until the end of the post-trigger window.

| Duration Pre-  | Duration Post- |
|----------------|----------------|
| Trigger Window | Trigger Window |
| N/A            | 30 Days        |