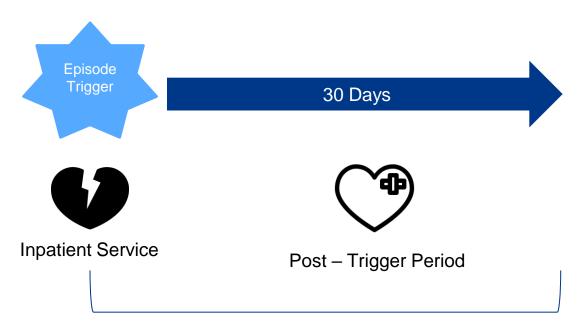

## Acute Myocardial Infarction (AMI)

An Acute Myocardial Infarction Episode needs longer term treatment and secondary prevention for successful management of AMI patients. Services with diagnosis codes for signs and symptoms related to underlying coronary artery disease such as chest pain or shortness of breath, and for care of other associated conditions such as hypertension and hyperlipidemia, have been defined as typical care for AMI. Secondary diagnoses on the index AMI stay or other services for conditions such unstable angina, fluid and electrolyte disturbances, and stroke have been labeled as complications. The AMI episode is first constructed with the index hospitalization and the 30-day post-discharge services bundled together.

#### Episode Length – AMI

Total Episode Cost = All expected services and complication costs associated from index hospitalization until the end of the post-trigger window.

| Duration Pre-  | Duration Post- |
|----------------|----------------|
| Trigger Window | Trigger Window |
| N/A            | 30 Days        |