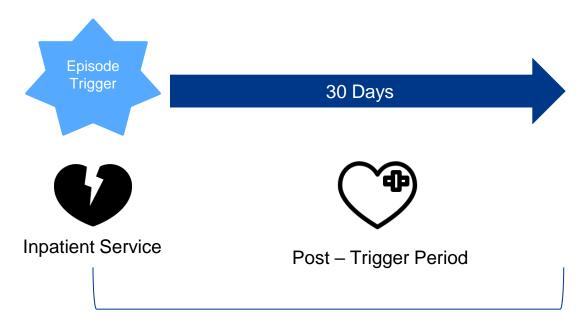

## Acute Myocardial Infarction (AMI)

An Acute Myocardial Infarction Episode needs longer term treatment and secondary prevention for successful management of AMI patients. Services with diagnosis codes for signs and symptoms related to underlying coronary artery disease such as chest pain or shortness of breath, and for care of other associated conditions such as hypertension and hyperlipidemia, have been defined as typical care for AMI. Secondary diagnoses on the index AMI stay or other services for conditions such unstable angina, fluid and electrolyte disturbances, and stroke have been labeled as complications. The AMI episode is first constructed with the index hospitalization and the 30-day post-discharge services bundled together.

#### Episode Length – AMI

Total Episode Cost = All expected services and complication costs associated from index hospitalization until the end of the post-trigger window.

| Duration Pre-  | Duration Post- |
|----------------|----------------|
| Trigger Window | Trigger Window |
| N/A            | 30 Days        |