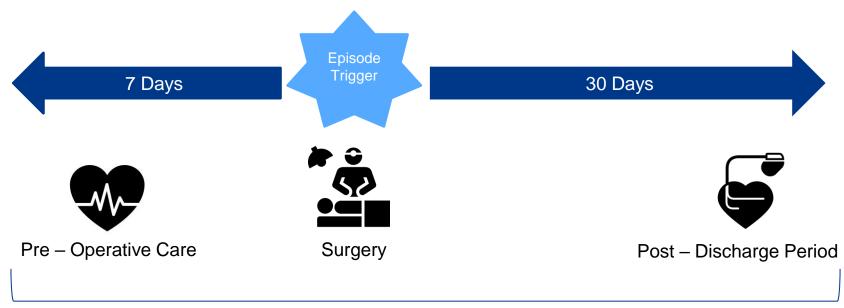

## Acute Myocardial Infarction (AMI)

An Acute Myocardial Infarction Episode needs longer term treatment and secondary prevention for successful management of AMI patients. Services with diagnosis codes for signs and symptoms related to underlying coronary artery disease such as chest pain or shortness of breath, and for care of other associated conditions such as hypertension and hyperlipidemia, have been defined as typical care for AMI. Secondary diagnoses on the index AMI stay or other services for conditions such unstable angina, fluid and electrolyte disturbances, and stroke have been labeled as complications. The AMI episode is first constructed with the index hospitalization and the 30-day post-discharge services bundled together.

#### Episode Length – AMI

Total Episode Cost = All expected services and complication costs associated from index hospitalization until the end of the post-trigger window.

| Duration Pre-  | Duration Post- |
|----------------|----------------|
| Trigger Window | Trigger Window |
| N/A            | 30 Days        |