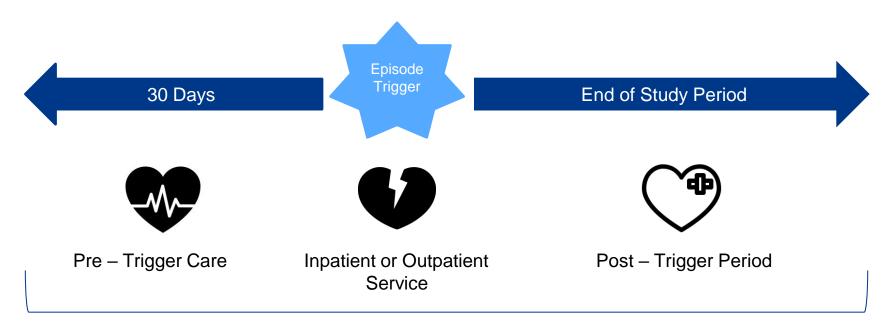

# Allergic Rhinitis/Chronic Sinusitis (RHNTS)

Allergic Rhinitis/Chronic Sinusitis (RHNTS) is a chronic condition open from 30 days prior to the date of the trigger service until the end of the study period. The trigger service can be an inpatient service with a rhinitis/sinusitis-specific principal diagnosis code or an outpatient or professional E&M service with a rhinitis/sinusitis-specific diagnosis code in any position. The professional trigger also requires a confirming inpatient, outpatient or professional rhinitis/sinusitis-related E&M service at least 30 days later. Services with diagnosis codes for signs and symptoms related to either allergic rhinitis or chronic sinusitis such as postnasal drip or headache have been defined as typical care for RHNTS, and conditions such as fluid and electrolyte disturbances have been labeled as complications.

#### Episode Length – RHNTS

Total Episode Cost = All expected services and complication costs associated from index service until the end of the post-trigger window.

| Duration Pre-  | Duration Post-         |
|----------------|------------------------|
| Trigger Window | Trigger Window         |
| 30             | End of Study<br>Period |

## Asthma (ASTHMA)

An Asthma Episode is a chronic condition open from 30 days prior to the date of the trigger service until the end of the study period. The trigger service can be an inpatient service with an asthma-specific principal diagnosis code or an outpatient or professional E&M service with an asthma-specific diagnosis code in any position. The professional trigger also requires a confirming inpatient, outpatient or professional asthma-related E&M service at least 30 days later. Services with diagnosis codes for signs and symptoms related to Asthma such as wheezing or shortness of breath, and for other associated conditions such as exercise-induced bronchospasm or allergic broncho-pulmonary disease, have been defined by physician consultants as typical care for Asthma, but admission for similar conditions or for acute exacerbation of Asthma have been labeled as complications.

#### Episode Length – ASTHMA

Total Episode Cost = All expected services and complication costs associated from index service until the end of the post-trigger window.

| Duration Pre-  | Duration Post-         |
|----------------|------------------------|
| Trigger Window | Trigger Window         |
| 30             | End of Study<br>Period |