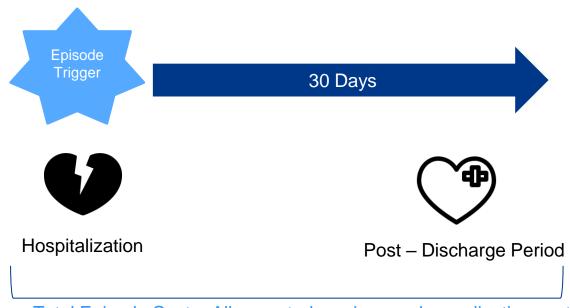

## Acute Myocardial Infarction (AMI)

An Acute Myocardial Infarction Episode needs longer term treatment and secondary prevention for successful management of AMI patients. Services with diagnosis codes for signs and symptoms related to underlying coronary artery disease such as chest pain or shortness of breath, and for care of other associated conditions such as hypertension and hyperlipidemia, have been defined as typical care for AMI. Secondary diagnoses on the index AMI stay or other services for conditions such unstable angina, fluid and electrolyte disturbances, and stroke have been labeled as complications. The AMI episode is first constructed with the index hospitalization and the 30-day post-discharge services bundled together.

#### Episode Length – AMI

Total Episode Cost = All expected services and complication costs associated from index hospitalization until the end of the post-trigger window.

| Duration Pre-  | Duration Post- |
|----------------|----------------|
| Trigger Window | Trigger Window |
| N/A            | 30 Days        |