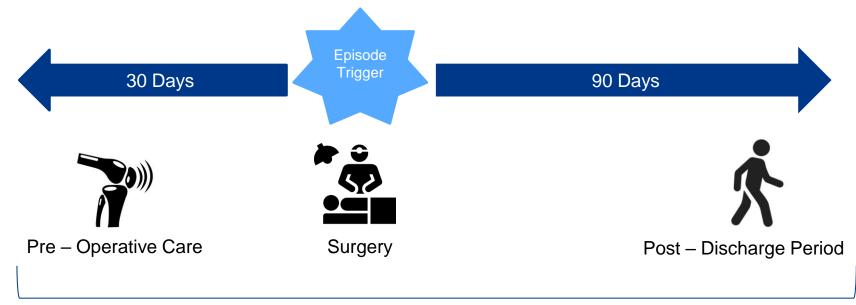

## Acute Myocardial Infarction (AMI)

An Acute Myocardial Infarction Episode needs longer term treatment and secondary prevention for successful management of AMI patients. Services with diagnosis codes for signs and symptoms related to underlying coronary artery disease such as chest pain or shortness of breath, and for care of other associated conditions such as hypertension and hyperlipidemia, have been defined as typical care for AMI. Secondary diagnoses on the index AMI stay or other services for conditions such unstable angina, fluid and electrolyte disturbances, and stroke have been labeled as complications. The AMI episode is first constructed with the index hospitalization and the 30-day post-discharge services bundled together.

#### Episode Length – AMI

Total Episode Cost = All expected services and complication costs associated from index hospitalization until the end of the post-trigger window.

| Duration Pre-  | Duration Post- |
|----------------|----------------|
| Trigger Window | Trigger Window |
| N/A            | 30 Days        |