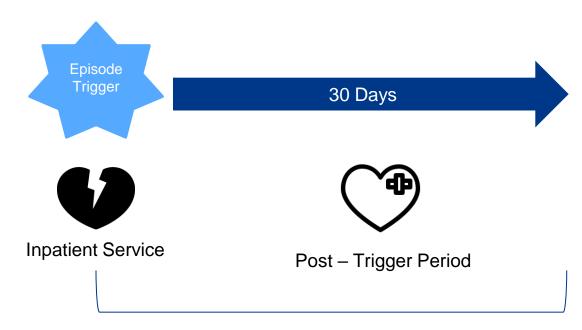

# Allergic Rhinitis/Chronic Sinusitis (RHNTS)

Allergic Rhinitis/Chronic Sinusitis (RHNTS) is a chronic condition open from 30 days prior to the date of the trigger service until the end of the study period. The trigger service can be an inpatient service with a rhinitis/sinusitis-specific principal diagnosis code or an outpatient or professional E&M service with a rhinitis/sinusitis-specific diagnosis code in any position. The professional trigger also requires a confirming inpatient, outpatient or professional rhinitis/sinusitis-related E&M service at least 30 days later. Services with diagnosis codes for signs and symptoms related to either allergic rhinitis or chronic sinusitis such as postnasal drip or headache have been defined as typical care for RHNTS, and conditions such as fluid and electrolyte disturbances have been labeled as complications.

#### Episode Length – RHNTS

Total Episode Cost = All expected services and complication costs associated from index service until the end of the post-trigger window.

| Duration Pre-  | Duration Post-         |
|----------------|------------------------|
| Trigger Window | Trigger Window         |
| 30             | End of Study<br>Period |