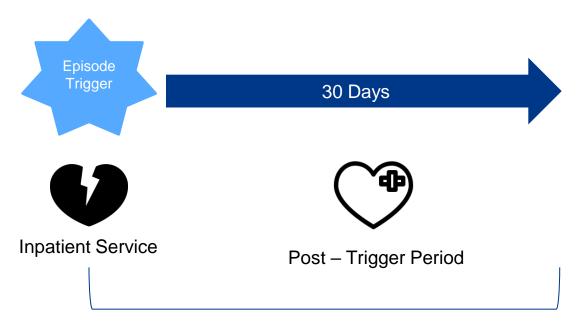

## Acute Myocardial Infarction (AMI)

An Acute Myocardial Infarction Episode needs longer term treatment and secondary prevention for successful management of AMI patients. Services with diagnosis codes for signs and symptoms related to underlying coronary artery disease such as chest pain or shortness of breath, and for care of other associated conditions such as hypertension and hyperlipidemia, have been defined as typical care for AMI. Secondary diagnoses on the index AMI stay or other services for conditions such unstable angina, fluid and electrolyte disturbances, and stroke have been labeled as complications. The AMI episode is first constructed with the index hospitalization and the 30-day post-discharge services bundled together.

#### Episode Length – AMI

Total Episode Cost = All expected services and complication costs associated from index hospitalization until the end of the post-trigger window.

| Duration Pre-  | Duration Post- |
|----------------|----------------|
| Trigger Window | Trigger Window |
| N/A            | 30 Days        |